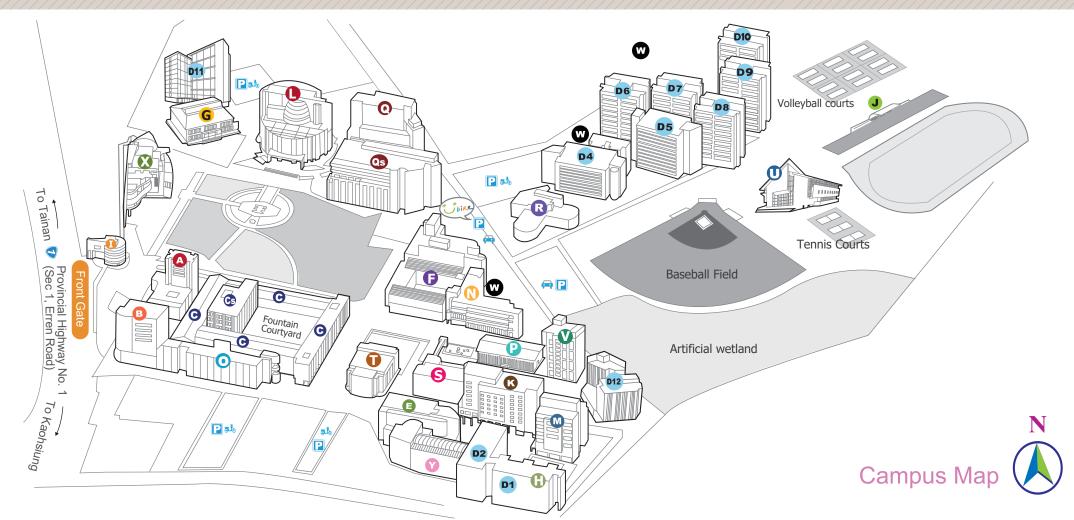

## Chia Nan University of Pharmacy & Science

- Administration Building
- **B** Song Tian Building
- General Classroom Building
- CS Classroom and Laboratory Building
- 1) · D2 Ying-Jie Dormitory I · III
- D4 ~ D10 Jin-Juan Dormitory A ~ G
- Ying-Jie Dormitory V
- Ying-Jie Dormitory VI 3~10F

- **(Environmental Sustainability Building**
- Food Science Building and Training Pharmaceutical Factory
- **G** Badminton Courts
- (L) Swimming Pool
- Security Office (front gate)
- Grandstand
- (K) Huei Chen Building
- Library and Information Building

- M Recreational Therapy and Research Building
- N Lee Chin-Hsing Laboratory Building
- Occupational Safety Building
- Pharmacy Building
- Page Ho Seng Pharmaceutical Sciences Center
- Information and General Classroom Building (north)
- **@** Information and General Classroom Building (south)
- R Training Restaurant

- Student Activity Center
- **Auditorium**
- U Shao Tsung Gymnasium
- Ying-Jie Dormitory VI 1.2F
- M International Conference Center
- Childhood Education Building
- Waste Water Treatment Plant